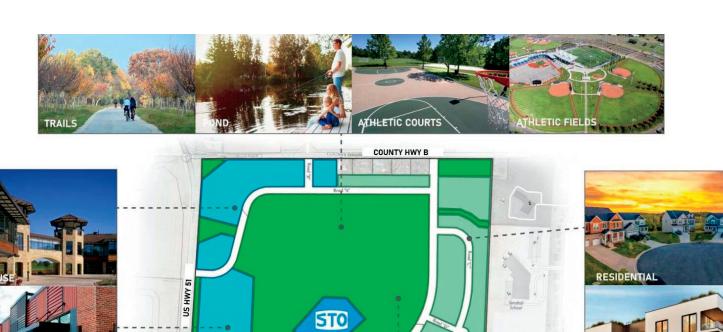

MULTI FAMILY

- PARKS, TRAILS & STORMWATER
- RESIDENTIAL (79 ACRES)
- OMMERCIAL & MIXED USE (34 ACRES)
- HEADQUARTERS

COMMERCIAL

## **JOIN US FOR A COMMUNITY CONVERSATION!**

Stoughton Trailers is currently working with the City of Stoughton to create a special community destination. Attached is a very preliminary drawing of how the property could be developed. To help gather input from community members, Stoughton Trailers will be holding a Public Open House - Community Conversation.